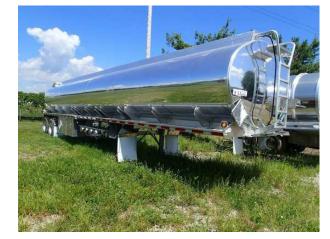

### **TRUCK N TRAILER PLUS is a**

premier truck wash that is designed to remove heavy road film and grease.

Dilute per the soil conditions through a chemical injector.

**TRUCK N TRAILER PLUS** is designed to work in hard water conditions. It will safely clean polished aluminum and painted surfaces of over the road tractors, trailers, along with other type commercial vehicles without damage. This product will remove magnetic road film from trailers **without brushing**. It will work in cold water as well as hot water, and rinse free at any temperature. It is designed for heavy duty cleaning such as drive through truck washes.