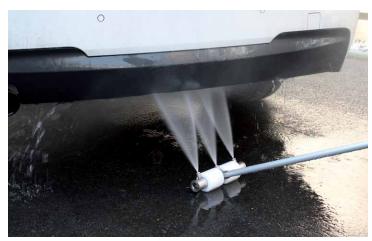

## Suttner Underbody Wand Assembly

Ergonomic Lance
 Up to 3000 PSI
 Up to 300°F
 Non-Weeping

Ideal for rinsing the undercarriage of cars and trucks. Connect directly to a pressure washer gun or lance. This lightweight underbody wand assembly rolls easily giving the operator a long reach.

Lance has 1/4" MPT inlet connection.

Assembly includes Suttner ST601 Gun with a horizontal flow-through design and 3/8" FPT inlet.

Stainless Steel pipe with PVC lamination.

**Ergonomic Lance** to reduce bending and operator fatigue.

**Non-Weeping** design allows greater control over water flow.

**Three Threaded MEG Nozzles** maximize spray performance.

Rolling assembly keeps spray vertical

3 Threaded MEG Nozzles