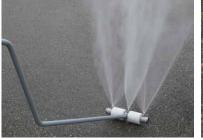

**Non-Weeping** design allows greater control over water flow.

**Three Threaded MEG Nozzles** maximize spray performance.

Rolling assembly keeps spray vertical

3 Threaded MEG Nozzles