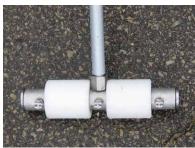

Lance has 1/4" MPT inlet connection.

Assembly includes Suttner ST601 Gun with a horizontal flow-through design and 3/8" FPT inlet.

Stainless Steel pipe with PVC lamination.

**Ergonomic Lance** to reduce bending and operator fatigue.

**Non-Weeping** design allows greater control over water flow.

**Three Threaded MEG Nozzles** maximize spray performance.

Rolling assembly keeps spray vertical

3 Threaded MEG Nozzles